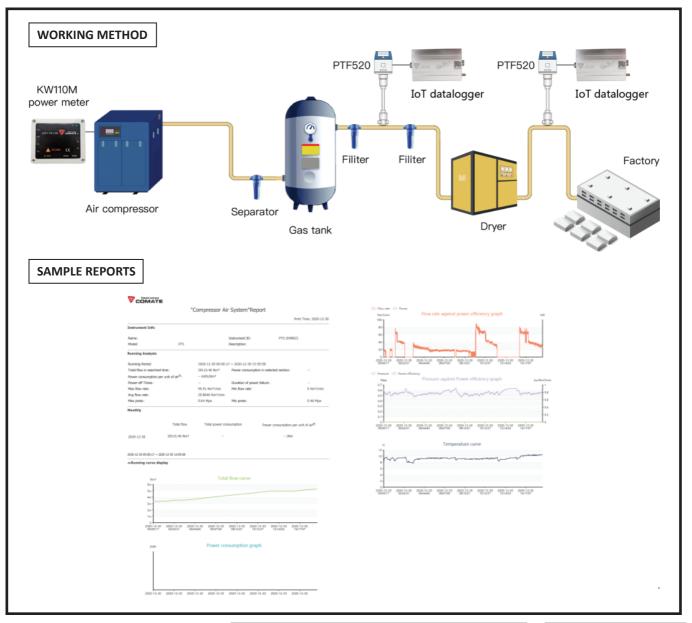

#### DESCRIPTION

CAE520 Compressed air network auditing system offers efficient and convenient measurement and monitoring of compressor and compressed network energy. The standard system includes a PTF520 pitot tube flow meter which support hot tap installation and a IoT data logger that transmits the data to corresponding cloud server via 4G wireless network. Users can access and monitor the data anywhere and at anytime, on an Internet enabled device.

After hardwares are installed and powered, users can log in to the COMATE compressor monitoring system website to review real time and historical data. Measurement data are stored and reports can be generated remotely, without the site visits.

(Optional parts include KW110M IoT power meter for power consumption measurement, hot tap drilling tool for installations, and clamp on socket for installations without welding.)