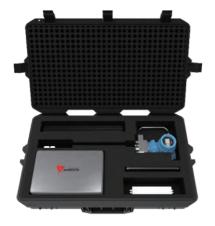

### **FEATURES**

- ✓ Compressed air network auditing system
- ✓ Remote monitoring and reporting
- ✓ View real time data via COMATE compressor monitoring system website or Andoid APP (for tablet)
- ✓ System includes:
  - PTF600 Pitot Tube Flow Meter
  - KW110M power meter, 3 current transformers & 4 voltage clampers
  - Case