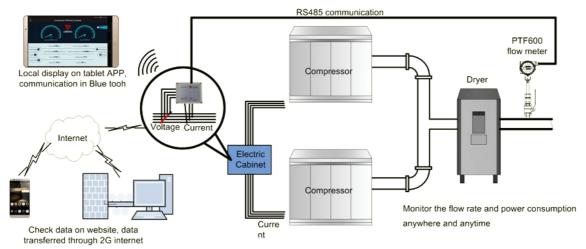

# WORKING METHOD

#### DESCRIPTION

CAE820 Compressed air network auditing system offers efficient and convenient measurement and monitoring of compressor(s) and compressed network energy. The system transmits measurement data to corresponding cloud server via wireless network. Users can access and monitor the data anywhere and at anytime, on an Internet enabled device. Measurement data includes the standard flow rate, FAD flow rate, pressure, power consumption and efficiency, load/off loading times, unit power (power consumption per unit of compressed air), and power ratio (power efficiency under a certain productivity of compressed air).

After hardwares are installed and powered, users can log in to the COMATE compressor monitoring system website to review real time and historical data. Measurement data are stored and reports can be generated remotely, without the site visits.