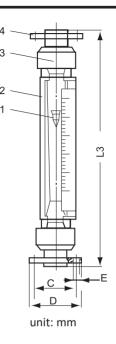

## **DIMENSION/DRAWING**

| DN   | Window       | Sizes |      |     |       | Weights |
|------|--------------|-------|------|-----|-------|---------|
| (mm) | Size (a x b) | L3    | D    | С   | Е     | (kg)    |
| 15   | 33 x 235     | 425   | ø95  | ø65 | 4-ø15 | 2       |
| 25   | 50 x 240     | 425   | ø115 | ø85 | 4-ø15 | 3.4     |

#### Materials:

- 1. 304SS, 316L or PTFE
- 2. Aluminium
- 3. Aluminium
- 4. 304SS or 45#