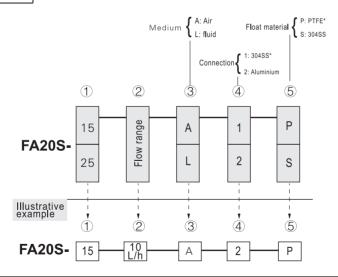

#### **TECHNICAL FEATURES**

| DN<br>(mm) | Model    | Measuring Range                                                              |                                                                   | Working           |                      |          |
|------------|----------|------------------------------------------------------------------------------|-------------------------------------------------------------------|-------------------|----------------------|----------|
|            |          | Water<br>(L/h)                                                               | Air<br>(m³/h)                                                     | Pressure<br>(Mpa) | Temp.                | Accuracy |
| 15         | FA20S-15 | 4 - 40<br>6 - 60<br>10 - 100<br>16 - 160<br>25 - 250<br>40 - 400<br>63 - 630 | 0.12 - 1.2<br>0.3 - 3<br>0.5 - 5<br>0.8 - 8<br>1.2 - 12<br>2 - 20 | ≤ 1.0             | -20°C<br>to<br>120°C | ±2.5%    |
| 25         | FA20S-25 | 63 - 630<br>100 - 1000<br>160 - 1600<br>250 - 2500                           | 2 - 20<br>3 - 30<br>5 - 50<br>8 - 80                              | ≤ 1.0             |                      |          |