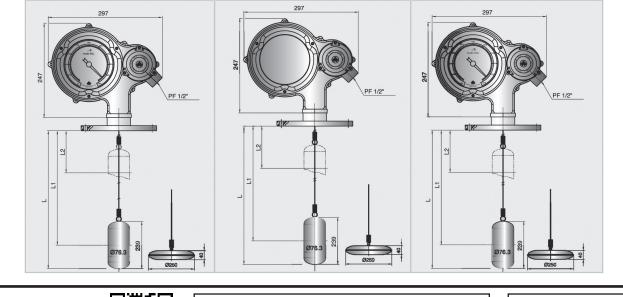

### **TECHNICAL FEATURES**

Measuring medium Measuring range Wetted part material Body material Float size

Standard mounting Output

Specific gravity Accuracy Body Temperature Sensor Temperature Op Pressure Protection Class

Liquid / Oil Max 10 meter (Float, wire & flange) SS304 / SS316 ABS Standard: 3" vertical Ø76.3 x 174H (Option 1): 2" vertical Ø48.6 x 300H (Option 2): horizontal Ø250 x 40H JIS 10K 80A 6T FF Flange (SS304) SGL-1: Local indication (dial display) only SGL-2: 4-20mA DC (w/o local indication) SGL-3: Local indication & 4-20mA DC Float 0.6 / Measuring medium min 0.8 ±20mm (vertical) / ±10mm (horizontal) (SGL-1) -20 to 85°C / (SGL-2 & SGL-3) -20 to 60°C -20 to 85°C ATM IP65 (weather proof)