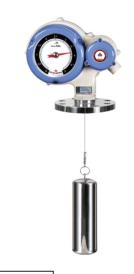

### DESCRIPTION

The SGL gear type liquid level transmitter is designed to measure the level of liquid such as water, diesel oil, bunker-c, etc. by using the buoyancy of float and spring force. When the level rises, the spring is wound up as the buoyancy increases and the load applied to wire decreases. When the level falls, buoyancy decreases and the load applied to wire increases. The front scale connected to float and wire through gear mechanism displays the level variation on the dial, and R/I converter outputs 4~20mA DC analog signal by using the built in potentiometer.

Liquid / Oil Max 10 meter (Float, wire & flange) SS304 / SS316 ABS Standard: 3" vertical Ø76.3 x 174H (Option 1): 2" vertical Ø48.6 x 300H (Option 2): horizontal Ø250 x 40H JIS 10K 80A 6T FF Flange (SS304) SGL-1: Local indication (dial display) only SGL-2: 4-20mA DC (w/o local indication) SGL-3: Local indication & 4-20mA DC Float 0.6 / Measuring medium min 0.8 ±20mm (vertical) / ±10mm (horizontal) (SGL-1) -20 to 85°C / (SGL-2 & SGL-3) -20 to 60°C -20 to 85°C ATM IP65 (weather proof)