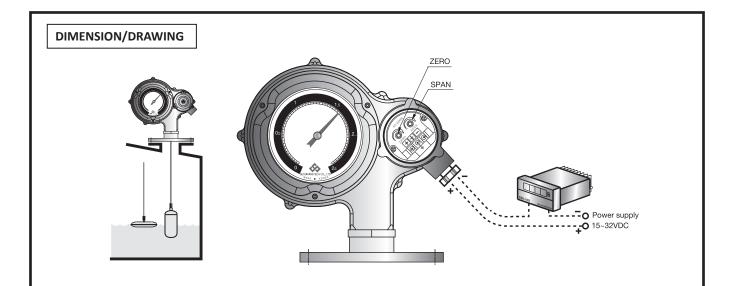

### DESCRIPTION

The SGL gear type liquid level transmitter is designed to measure the level of liquid such as water, diesel oil, bunker-c, etc. by using the buoyancy of float and spring force. When the level rises, the spring is wound up as the buoyancy increases and the load applied to wire decreases. When the level falls, buoyancy decreases and the load applied to wire increases. The front scale connected to float and wire through gear mechanism displays the level variation on the dial, and R/I converter outputs 4~20mA DC analog signal by using the built in potentiometer.

### **TECHNICAL FEATURES**

Measuring medium Measuring range Wetted part material Body material Float size

Standard mounting Output

Specific gravity Accuracy Body Temperature Sensor Temperature Op Pressure Protection Class

Liquid / Oil Max 10 meter (Float, wire & flange) SS304 / SS316 ABS Standard: 3" vertical Ø76.3 x 174H (Option 1): 2" vertical Ø48.6 x 300H (Option 2): horizontal Ø250 x 40H JIS 10K 80A 6T FF Flange (SS304) SGL-1: Local indication (dial display) only SGL-2: 4-20mA DC (w/o local indication) SGL-3: Local indication & 4-20mA DC Float 0.6 / Measuring medium min 0.8 ±20mm (vertical) / ±10mm (horizontal) (SGL-1) -20 to 85°C / (SGL-2 & SGL-3) -20 to 60°C -20 to 85°C ATM IP65 (weather proof)