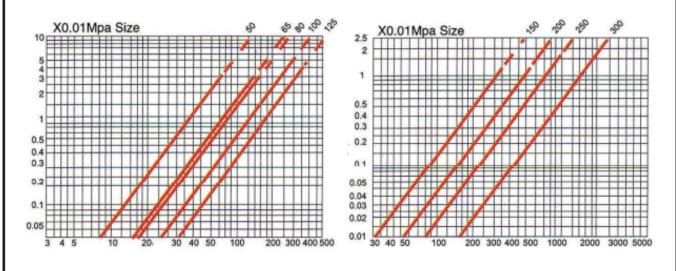

# PRESSURE LOSS CURVE

*I-*SYSTEM MEASUREMENT www.ismesb.com

09-2021

GENERAL PURPOSE WATER METER
CAST IRON FLANGED END
I-SYSTEM

912005

912/005

**I-SYSTEM**