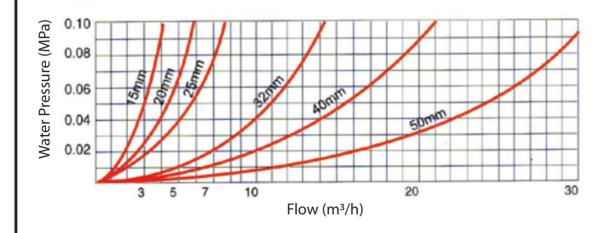

## PRESSURE LOSS CURVE

09-2021

EMENT IN THE

*I-*SYSTEM MEASUREMENT www.ismesb.com

GENERAL PURPOSE WATER METER
BRASS SCREW END

*I*-SYSTEM 912006

1-SYSTEM 912/006