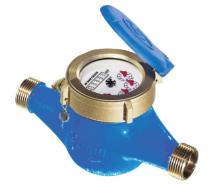

#### DESCRIPTION

The brass screw end water meter is used to measure total quantity of cold potable water passing through the pipeline. The vacuum sealed register ensure the dial is free from fog and keep the reading clear in a long term service. Measuring accuracy conform to ISO 4064. The removable element facilitate installation and maintenance.