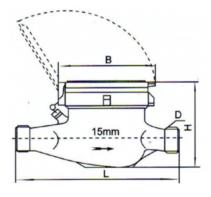

(mm)

| Size | L       | В   | Н   | Connecting Thread D | Weight (kg) |
|------|---------|-----|-----|---------------------|-------------|
| 15   | 165     | 98  | 104 | G 3/4 B             | 1.3         |
| 25   | 260/225 | 103 | 112 | G 1 1/4 B           | 1.7         |
| 40   | 300/245 | 124 | 147 | G 2 B               | 4.0         |